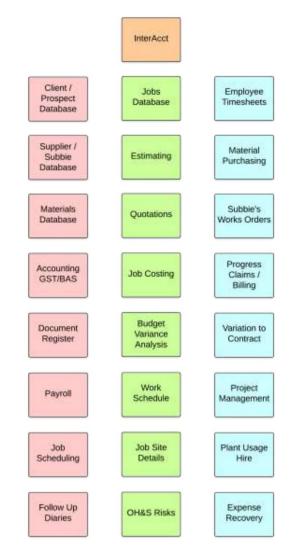

<br>thoroughly tested over many years<br>and<br>represents " <i>leading edge</i> " software<br>design                                                                                                              |







InterAcct Software



## InterAcct Flow Chart

## 'InterAcct is scalable for both small and medium sized businesses'

### How Flexible can my pricing be?

You are able to have pricing setup with:

- Quantity Buy Breaks
- Client specific client pricing
- Buying groups discount levels
- Custom Discounts on order lines
- Sales kits with their own price.

And this is all before we even make a change to the standard software.

## **Business Accounting System :**

All aspects of your business and accounting information needs are integrated into the same (simple to use) database





# Key Features & Advantages

|                | Feature                                               | Advantage                                                     |
|----------------|-------------------------------------------------------|---------------------------------------------------------------|
| Pricing        | Multi-level Customer Pricing, including Contract      | Ensures the customer gets the correct pricing.                |
|                | Pricing by Product and Quantity Break Pricing         | Discretionary discounts given are highlighted                 |
| Profit Control | Monitors Gross Profit Margin with warning message     | Net Profit after profit share / commission and overhead       |
|                | if minimum margin is not met